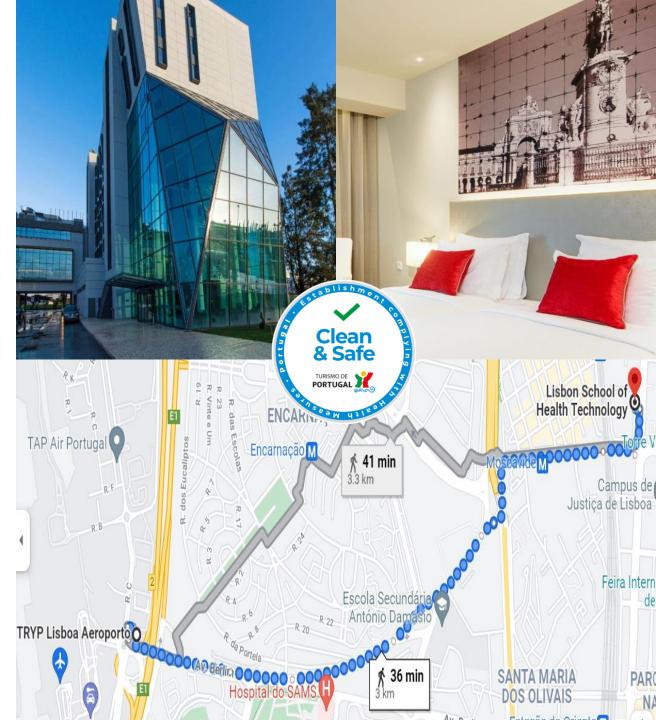

## HOTEL TRYP AEROPORTO \* \* \* \*

## https://www.melialisboaaeroporto.com/

The Tryp Lisboa Aeroporto is a 4-star hotel with 168 rooms, a Conference Centre and Meeting Rooms measuring around 1500m2, set up to respond to any kind of request. A full SPA with indoor and outdoor swimming pool, jacuzzi, sauna, turkish bath, gym, massage and beauty treatment rooms and other facilities, to promote deep relaxation and wellbeing, just a few minutes away from the centre of the city. The hotel provides electric vehicle chargers (one specific for TESLA) subject to availability. Located right by Lisbon Humberto Delgado Airport, the Hotel Meliá Lisboa Aeroporto stands next to Terminal 1, right near the Segunda Circular / A1 ring road, Lisbon's main highway, and 2 minutes away from the metro and 1 minute away from several bus stops which will take you anywhere in Lisbon. The hotel offers a free shuttle service from 04 am to 00 am, from Lisbon Humberto Delgado Airport to the hotel and from the hotel to the Airport.