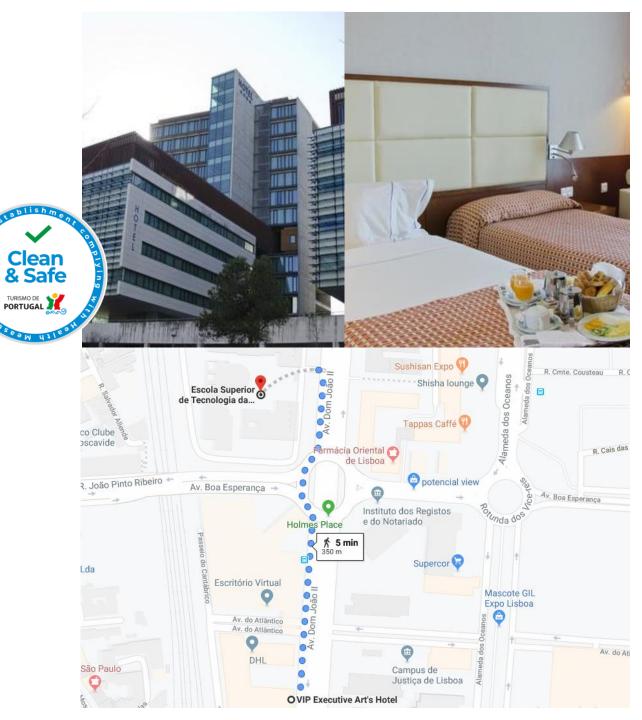

## HOTEL VIP EXECUTIVE ART'S

\* \* \* \*

## http://www.hotelartsvipexecutive.com/

The stylish and modern Vip Executive Arts Hotel is less than 500 m from the Tagus waterfront and Feira Internacional de Lisboa. It is 3 minutes' walk from Lisbon's Oriente transport hub. Private parking is available, at an extra fee. The spacious rooms and suites at this 4-star hotel are soundproofed and stylishly decorated. Some offer farreaching views of the Tagus River and Vasco da Gama Bridge. The hotel also features 8 conference rooms and an auditorium with capacity for 165 people. Each morning guests can enjoy a breakfast buffet in the restaurant. For lunch and dinner, traditional Portuguese dishes and international cuisine are served. The VIP Executive Arts Hotel also boasts 1 bar where guests can relax with cocktails and drinks. Free W-iFi is available throughout the hotel. Portela International Airport is just 4 km away from VIP Executive Arts Hotel and is reachable via metro. The hotel is within a short walking distance of the Vasco da Gama Shopping Centre and the Altice Arena.